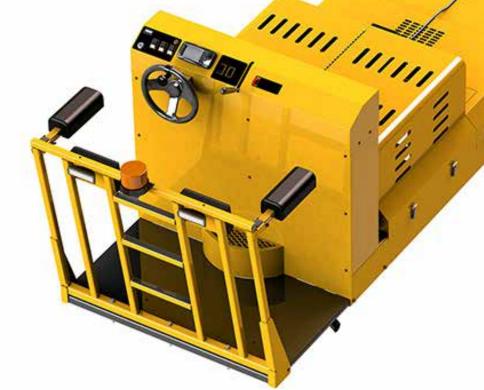

## **Standard Features:**

- Kubota 57hp Tier 3 Gasoline engine- off road approved all states
- Hydraulic wheel motors with switch activated Parking Brake
- Power steering
- Dual Pneumatic steer tires 16 x 5
- Solid drive tires 21 x 8
- 5 LED driving lights 3 Forward 2 Reverse
- Two person standup operators platform
- 12,000 Lb electric winch
- Automatic winch shut-off
- Pan style nose gear lift
- Built in step ladder in backrest
- Battery tender
- Amber strobe light
- Strut stop
- 4.5 Cubic feet of storage