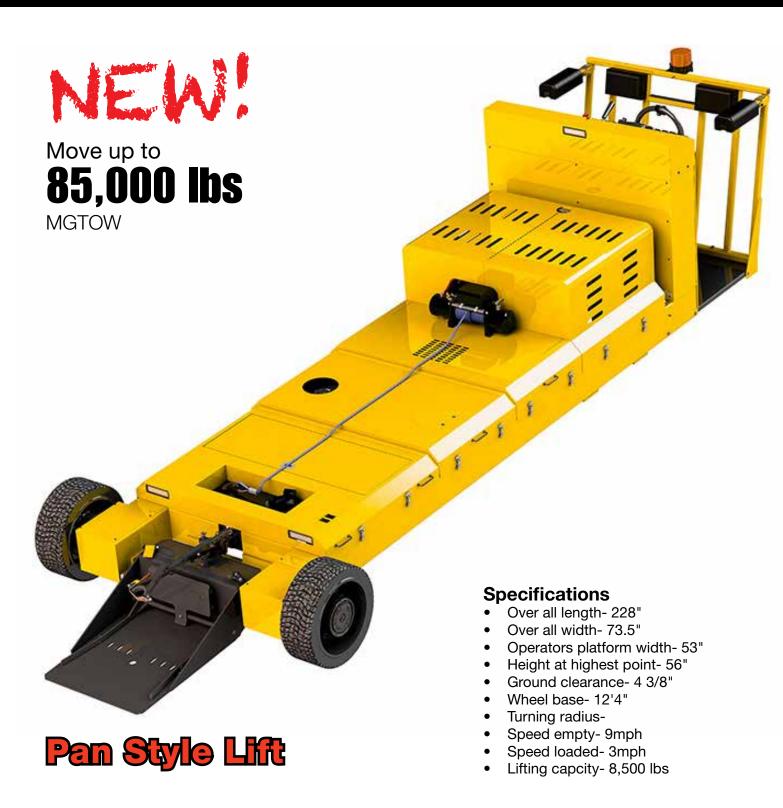

## 850FB0

<sup>\*</sup> Tug performance data based on level, smooth, paved surfaces.

These versatile tugs eliminate the need for a specialized tow bar.

## **Standard Features:**

- Kubota 57hp Tier 3 Gasoline engine- off road approved all states
- Hydraulic wheel motors with switch activated Parking Brake
- Power steering
- Dual Pneumatic steer tires 16 x 5
- Solid drive tires 21 x 8
- 5 LED driving lights 3 Forward 2 Reverse
- Two person standup operators platform
- 12,000 Lb electric winch
- Automatic winch shut-off
- Pan style nose gear lift
- Built in step ladder in backrest
- Battery tender
- Amber strobe light
- Strut stop
- 4.5 Cubic feet of storage

These versatile tugs eliminate the need for a specialized tow bar.

<sup>\*</sup> Tug performance data based on level, smooth, paved surfaces.