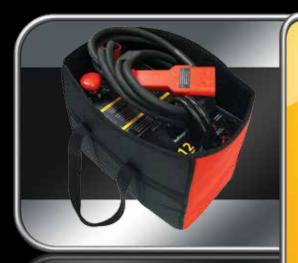

## **MODEL RB50A** 12/24

HAND / AIR PORTABLE POWER UNIT FOR AIRCRAFT AND COMBAT VEHICLES

The RB50A 12/24 is a switchable unit that can be changed between 12V and 24V settings. This tough and compact unit has exceptional power to weight ratio.

## **SUPPLIED WITH UNIT**

Charger

**Output Cable** 

**Carry Bag** 