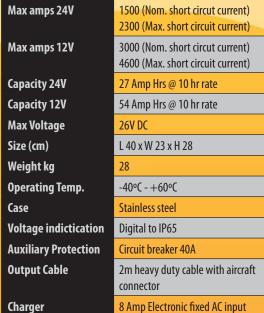

## **OPTIONAL EXTRAS**

Various output cable lengths

**Croc Clips** 

**Various Connectors** 

25A, 50A, 75A or 100A 28V DC power supply

**RB**50A 12/24

charger. Charging time less than 2

Reverse polarity warning

· 12V/24V switchable

**Protection** 

- · Totally weather protected.
- · Air transportable, 'Non Hazardous'
- · Maintenance free.
- · Tough and compact.
- · No memory effect.
- · Works in any orientation.
- · High charge retention.
- · Long shelf life.
- · Fast recharge.
- · No cycling.
- · No cycling. · Leak proof.
- · Cells replaceable on condition.
- Lightweight portable start power at remote locations.
- · External charger for prolonged unit life.